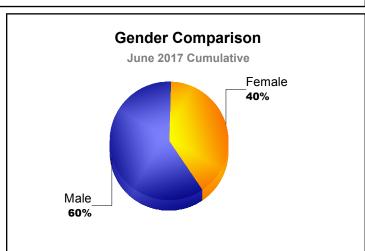

| 0                           | 193                      |
| 2015-2016 | 21           | 0                | 21                     | 66             | 642                | 0                    | 0                   | 708                      | -248                        | 460                      |
| 2016-2017 | 19           | -1               | 18                     | 288            | 572                | 0                    | 16                  | 876                      | -233                        | 643                      |
| Average   | 14           | 0                | 13                     | 118            | 469                | 0                    | 5                   | 592                      | -160                        | 432                      |









MBR0065 Page 1 of 1 7/21/2017 12:52:17PM