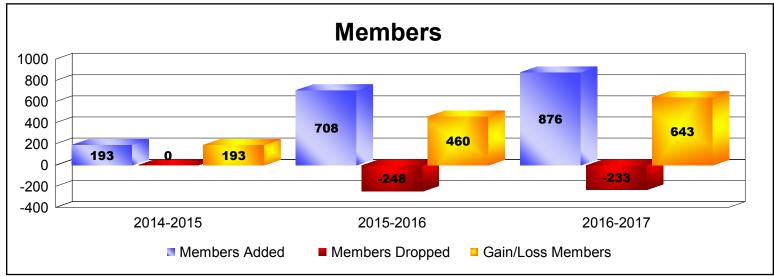

District 392

As of June 2017 Cumulative

| Year      | New<br>Clubs | Dropped<br>Clubs | Gain/<br>Loss<br>Clubs | New<br>Members | Charter<br>Members | Reinstate<br>Members | Transfer<br>Members | Total<br>Member<br>Added | Total<br>Members<br>Dropped | Gain/<br>Loss<br>Members |
|-----------|--------------|------------------|------------------------|----------------|--------------------|----------------------|---------------------|--------------------------|-----------------------------|--------------------------|
| 2014-2015 | 1            | 0                | 1                      | 0              | 193                | 0                    | 0                   | 193                      | 0                           | 193                      |
| 2015-2016 | 21           | 0                | 21                     | 66             | 642                | 0                    | 0                   | 708                      | -248                        | 460                      |
| 2016-2017 | 19           | -1               | 18                     | 288            | 572                | 0                    | 16                  | 876                      | -233                        | 643                      |
| Average   | 14           | 0                | 13                     | 118            | 469                | 0                    | 5                   | 592                      | -160                        | 432                      |