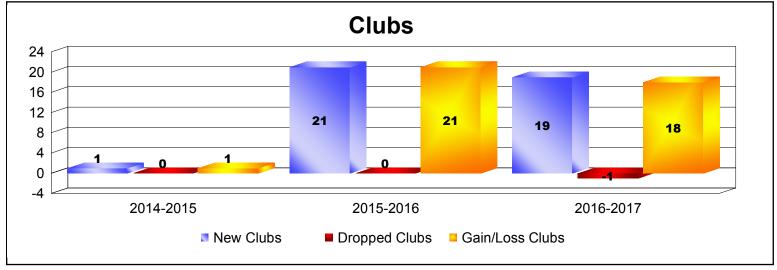

District 392

As of June 2017 Cumulative

| Year      | New<br>Clubs | Dropped<br>Clubs | Gain/<br>Loss<br>Clubs | New<br>Members | Charter<br>Members | Reinstate<br>Members | Transfer<br>Members | Total<br>Member<br>Added | Total<br>Members<br>Dropped | Gain/<br>Loss<br>Members |
|-----------|--------------|------------------|------------------------|----------------|--------------------|----------------------|---------------------|--------------------------|-----------------------------|--------------------------|
| 2014-2015 | 1            | 0                | 1                      | 0              | 193                | 0                    | 0                   | 193                      | 0                           | 193                      |
| 2015-2016 | 21           | 0                | 21                     | 66             | 642                | 0                    | 0                   | 708                      | -248                        | 460                      |
| 2016-2017 | 19           | -1               | 18                     | 288            | 572                | 0                    | 16                  | 876                      | -233                        | 643                      |
| Average   | 14           | 0                | 13                     | 118            | 469                | 0                    | 5                   | 592                      | -160                        | 432                      |