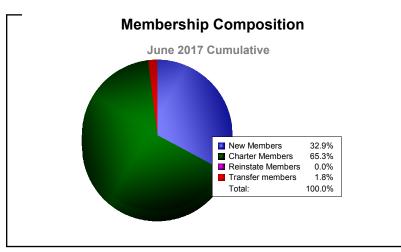

District 392

As of June 2017 Cumulative

| Year      | New<br>Clubs | Dropped<br>Clubs | Gain/<br>Loss<br>Clubs | New<br>Members | Charter<br>Members | Reinstate<br>Members | Transfer<br>Members | Total<br>Member<br>Added | Total<br>Members<br>Dropped | Gain/<br>Loss<br>Members |
|-----------|--------------|------------------|------------------------|----------------|--------------------|----------------------|---------------------|--------------------------|-----------------------------|--------------------------|
| 2014-2015 | 1            | 0                | 1                      | 0              | 193                | 0                    | 0                   | 193                      | 0                           | 193                      |
| 2015-2016 | 21           | 0                | 21                     | 66             | 642                | 0                    | 0                   | 708                      | -248                        | 460                      |
| 2016-2017 | 19           | -1               | 18                     | 288            | 572                | 0                    | 16                  | 876                      | -233                        | 643                      |
| Average   | 14           | 0                | 13                     | 118            | 469                | 0                    | 5                   | 592                      | -160                        | 432                      |